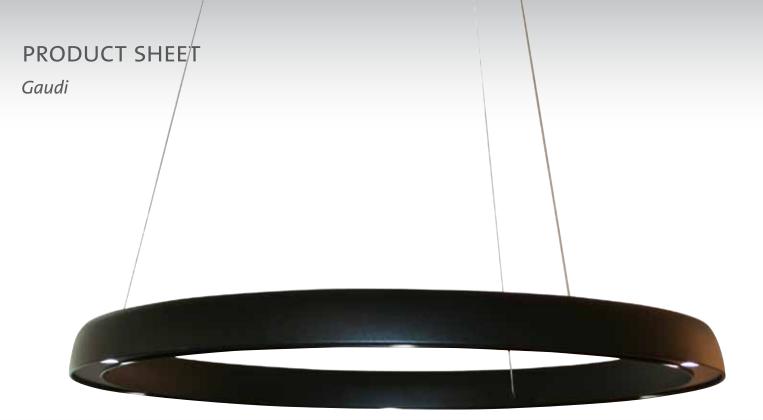

## GAUDI LED

"New technology and timeless elegance converge in Gaudi. Inspired by classical architectural principles Gaudi carries a whole room. With the LED technique as a starting point Gaudi was developed. The LED light source creates a unique possibility to create a neat luminarie such as Gaudi."

## DESCRIPTION

Gaudi Linear: Wire suspended. Wire (1,5 m) and wire lock included. Body and cover in extruded aluminium. End caps in die cast aluminium. Diffusor in opal acrylic. 1,5m transparent chord and canopy with terminal block and driver included. Gaudi Circular: Wire suspension 2,0m with ceiling cup and integrated friction lock for height adjustment. Body in spun aluminum, end caps in aluminum, ceiling cup in extruded aluminum. Fixture supplied with 3pcs 2,0m wire (two wires act as power supply). Ceiling cup with terminal block 5x2,5mm2. Driver included in the ceiling cup. Luminarie housing in white (RAL9016) or black (RAL9005).