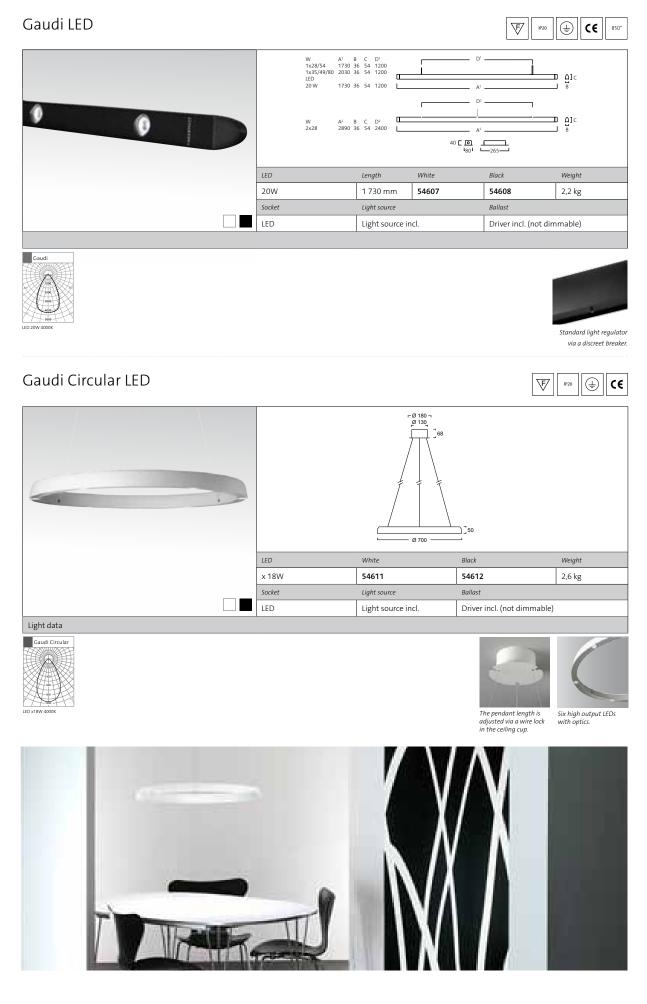

## DESCRIPTION

Gaudi Linear: Wire suspended. Wire (1,5 m) and wire lock included. Body and cover in extruded aluminium. End caps in die cast aluminium. Diffusor in opal acrylic. 1,5m transparent chord and canopy with terminal block and driver included. Gaudi Circular: Wire suspension 2,0m with ceiling cup and integrated friction lock for height adjustment. Body in spun aluminum, end caps in aluminum, ceiling cup in extruded aluminum. Fixture supplied with 3pcs 2,0m wire (two wires act as power supply). Ceiling cup with terminal block 5x2,5mm2. Driver included in the ceiling cup. Luminarie housing in white (RAL9016) or black (RAL9005).